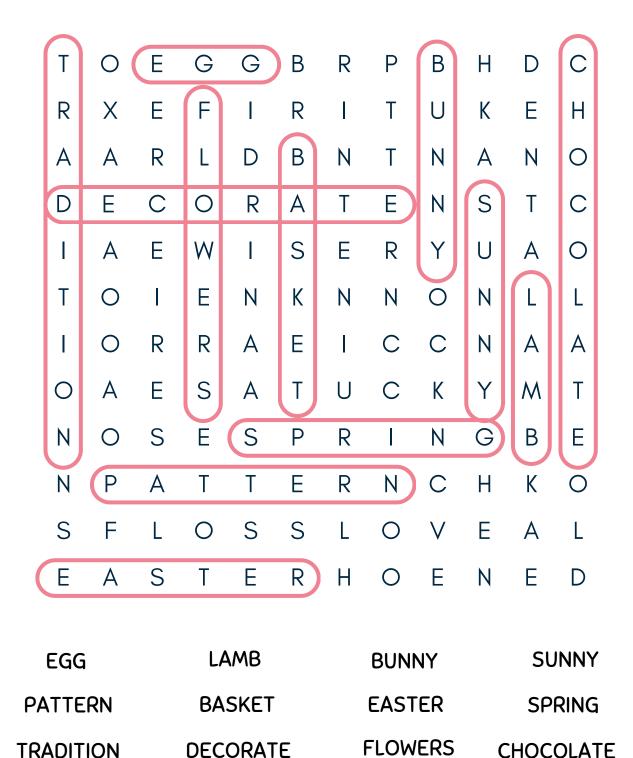

# Can you find the words hidden in the word search puzzle?

| Т         | 0 | Ε        | G | G | В | R      | ρ       | В | Н      | D         | С |  |
|-----------|---|----------|---|---|---|--------|---------|---|--------|-----------|---|--|
| R         | Х | Ε        | F | I | R | I      | Т       | U | K      | Ε         | Н |  |
| А         | Α | R        | L | D | В | Ν      | Т       | Ν | Α      | Ν         | 0 |  |
| D         | Ε | С        | 0 | R | Α | Т      | Е       | Ν | S      | Т         | С |  |
| I.        | Α | Ε        | W | I | S | Е      | R       | Y | U      | Α         | 0 |  |
| Т         | 0 | I        | Е | Ν | K | Ν      | Ν       | 0 | Ν      | L         | L |  |
| I         | 0 | R        | R | Α | Ε | I      | С       | С | Ν      | Α         | Α |  |
| 0         | Α | Ε        | S | Α | Т | U      | С       | K | Y      | Μ         | Т |  |
| Ν         | 0 | S        | Е | S | ρ | R      | I       | Ν | G      | В         | E |  |
| Ν         | Ρ | Α        | Т | Т | Ε | R      | Ν       | С | Η      | Κ         | 0 |  |
| S         | F | L        | 0 | S | S | L      | 0       | V | Ε      | Α         | L |  |
| E         | Α | S        | Т | Е | R | Н      | 0       | Е | Ν      | Е         | D |  |
| EGG       |   | LAMB     |   |   |   | BUNNY  |         |   | SUNNY  |           |   |  |
| ΡΑΤΤΕ     |   | BASKET   |   |   |   | EASTER |         |   | SPRING |           |   |  |
| TRADITION |   | DECORATE |   |   |   | f      | FLOWERS |   |        | CHOCOLATE |   |  |

Easter Word Search