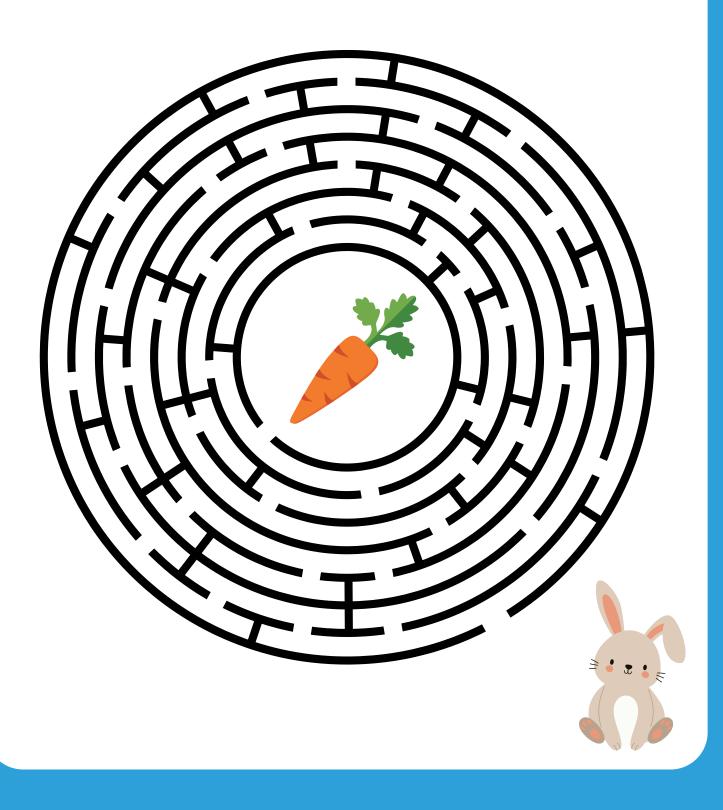

#### Easter Maze Puzzle

Help the Easter bunny to find the way through to his carrot.

These simple actions can help bring hope to others and spread kindness throughout your community this Easter

Visit Friends Who Might Be Alone for Easter