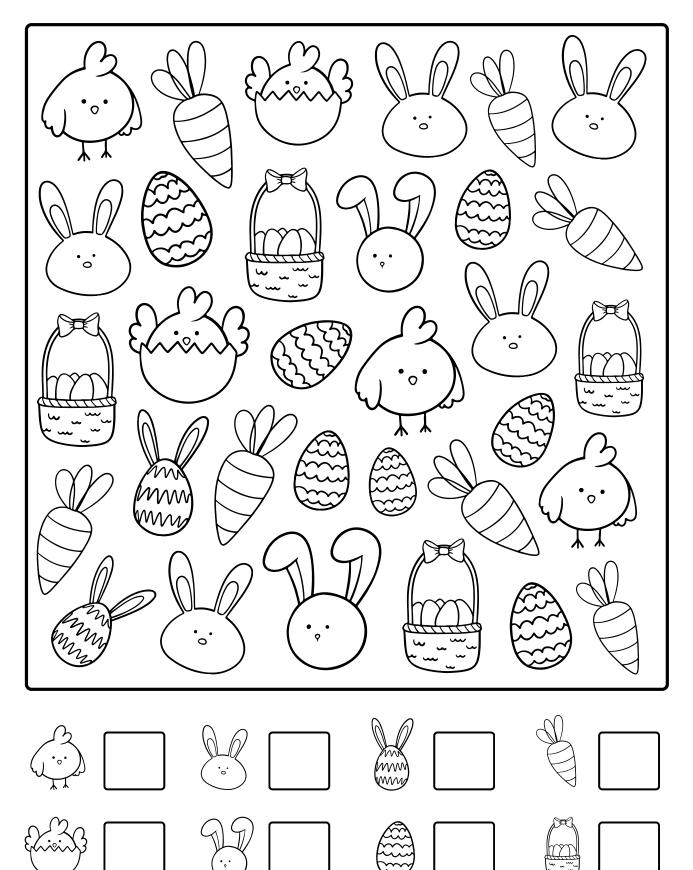

## Easter Count And Colour

Colour, count and write the numbers in the boxes below